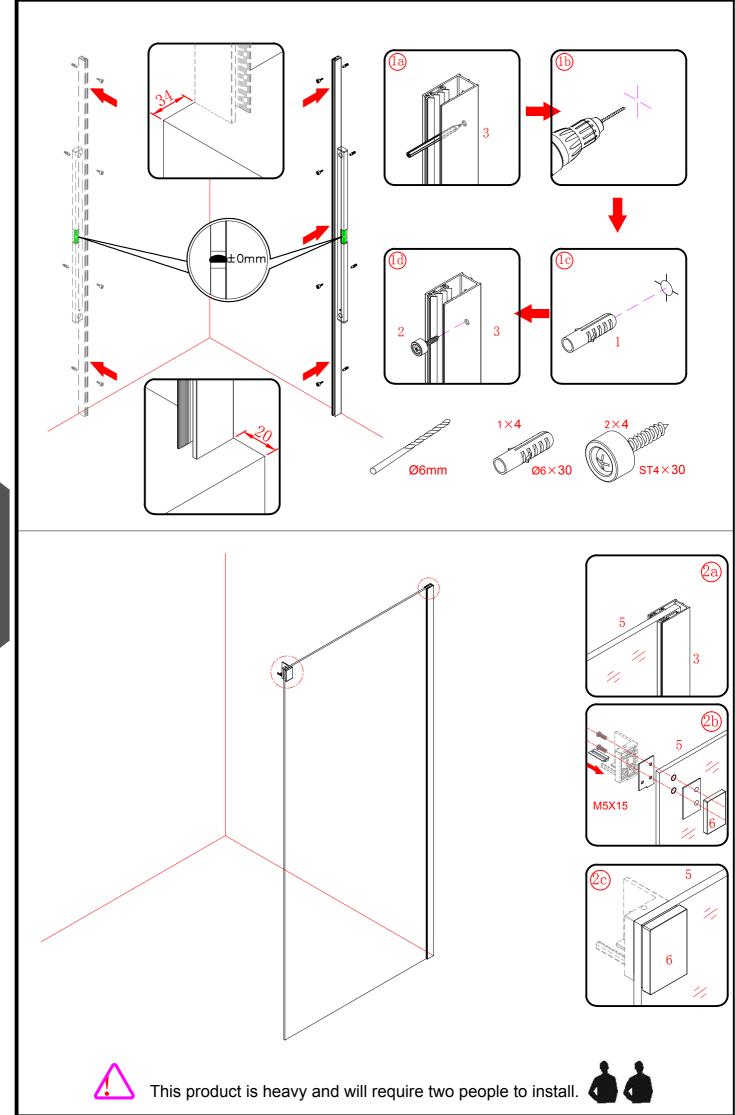

### Installation

Please read these instructions carefully before start of installation.

The wall post has up to 20mm of adjustment for out of true wall situations.

Ensure that the shower tray is fitted level and that after assembly of enclosure there is a full and continuous bead of sealant between the top of the shower tray and the tile joint.

Special care should be taken when drilling walls to avoid hidden pipes or electrical cables.

Note: This product is heavy and will require two people to install.

Please remove protective film from aluminium profiles before installation.