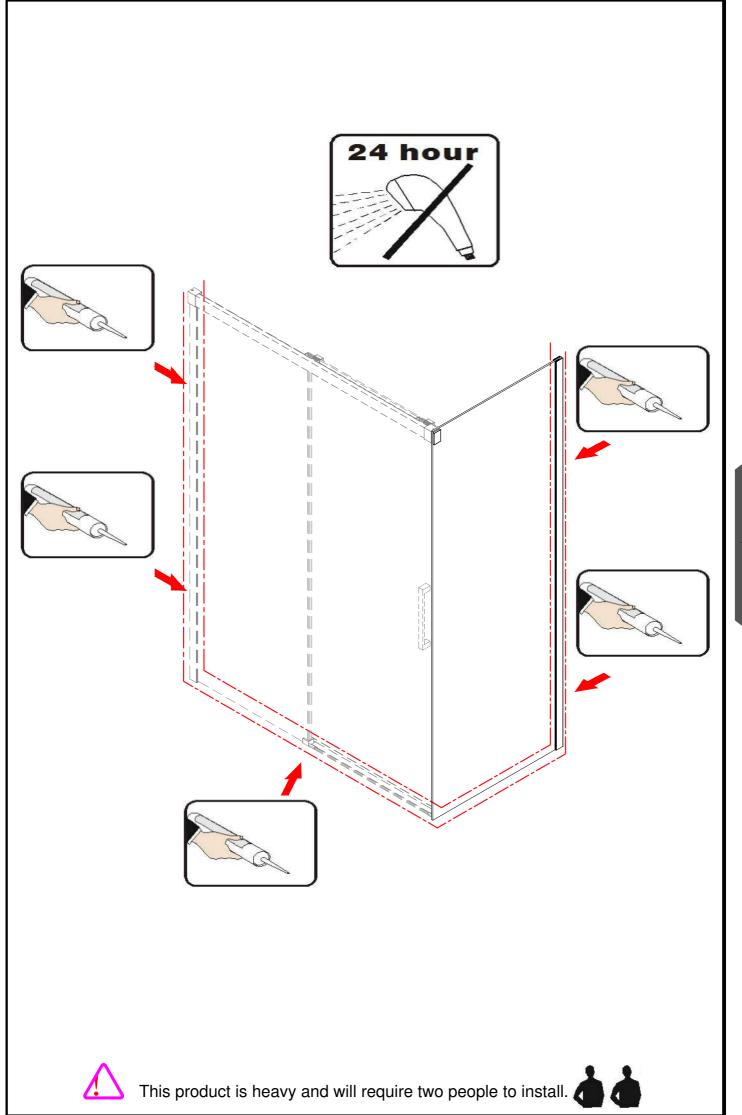

### Installation

Please read these instructions carefully before start of installation.

The wall post has up to 20mm of adjustment for out of true wall situations.

Ensure that the shower tray is fitted level and that after assembly of enclosure there is a full and continuous bead of sealant between the top of the shower tray and the tile joint.

Special care should be taken when drilling walls to avoid hidden pipes or electrical cables.

Note: This product is heavy and will require two people to install.

Please remove protective film from aluminium profiles before installation.