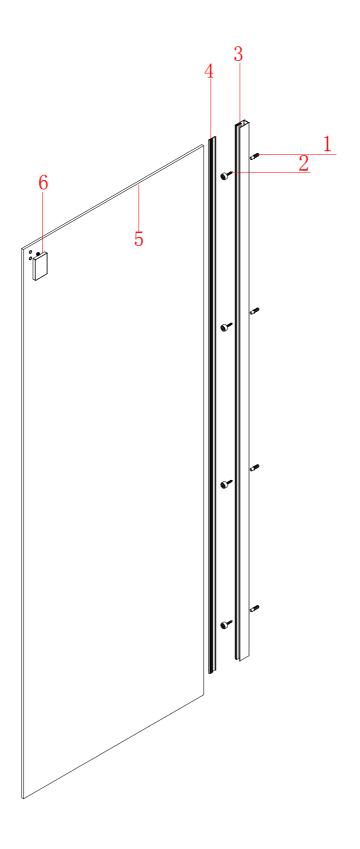

Special care should be taken when drilling walls to avoid hidden pipes or electrical cables.

Note: This product is heavy and will require two people to install.

Please remove protective film from aluminium profiles before installation.