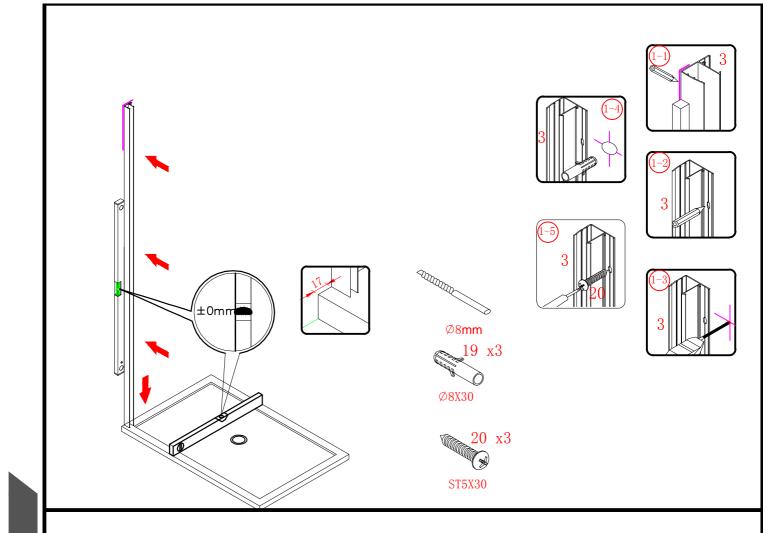

## Installation

Please read these instructions carefully before start of installation.

The wall post has up to 20mm of adjustment for out of true wall situations.

Ensure that the shower tray is fitted level and that after assembly of enclosure there is a full and continuous bead of sealant between the top of the shower tray and the tile joint.

Special care should be taken when drilling walls to avoid hidden pipes or electrical cables.

Note: This product is heavy and will require two people to install.

Please remove protective film from aluminium profiles before installation.