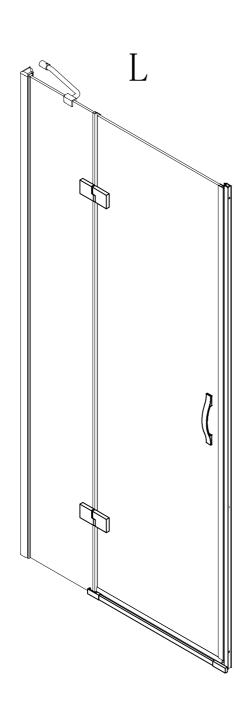

# Hinged door

Installation instructions

(For BERGAMO-60/(30/40/50/60))

BERGAMO-A-2/BERGAMO-AH-2