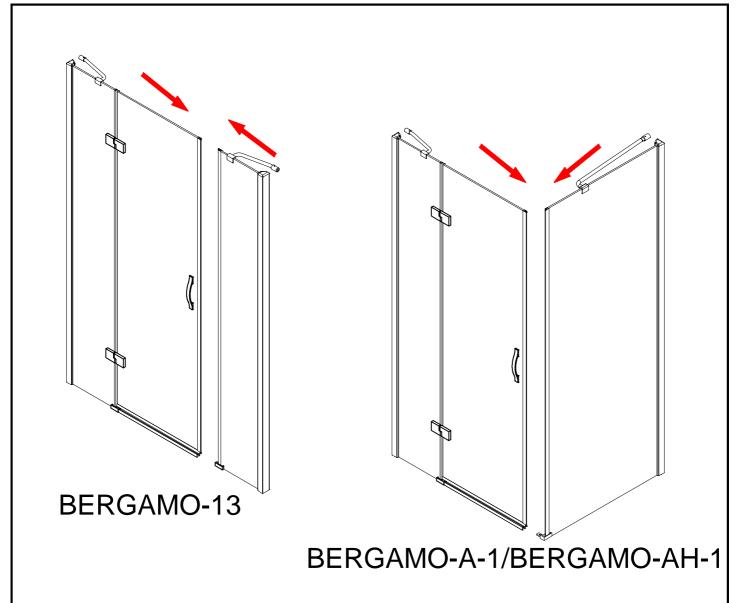

# Hinged door

Installation instructions

(For BERGAMO-60/(30/40/50/60))

BERGAMO-A-2/BERGAMO-AH-2