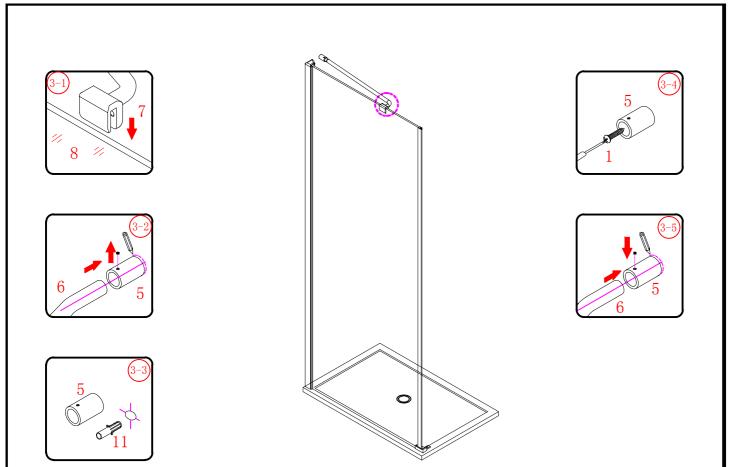

## Installation

Please read these instructions carefully before start of installation.

The wall post has up to 20mm of adjustment for out of true wall situations.

Ensure that the shower tray is fitted level and that after assembly of enclosure there is a full and continuous bead of sealant between the top of the shower tray and the tile joint.

Special care should be taken when drilling walls to avoid hidden pipes or electrical cables.

Note: This product is heavy and will require two people to install.

Please remove protective film from aluminium profiles before installation.