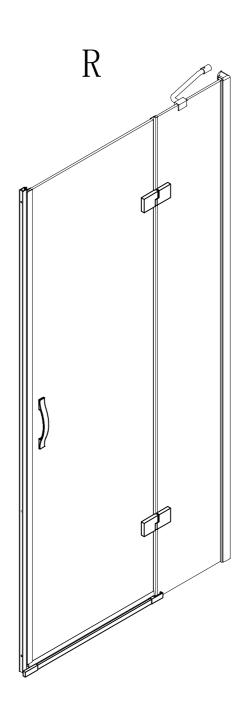

# Hinged door

Installation instructions

(For BERGAMO-60/(30/40/50/60))

BERGAMO-A-2/BERGAMO-AH-2