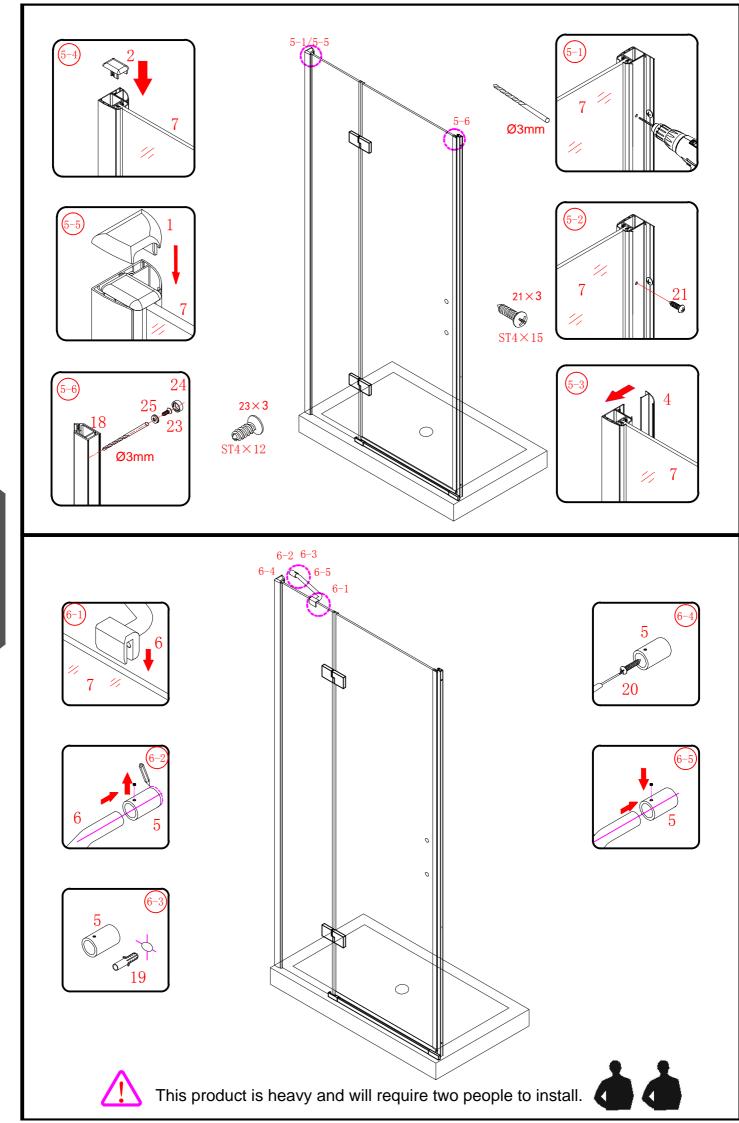

Special care should be taken when drilling walls to avoid hidden pipes or electrical cables.

Note: This product is heavy and will require two people to install.

Please remove protective film from aluminium profiles before installation.

# This product is heavy and will require two people to install.