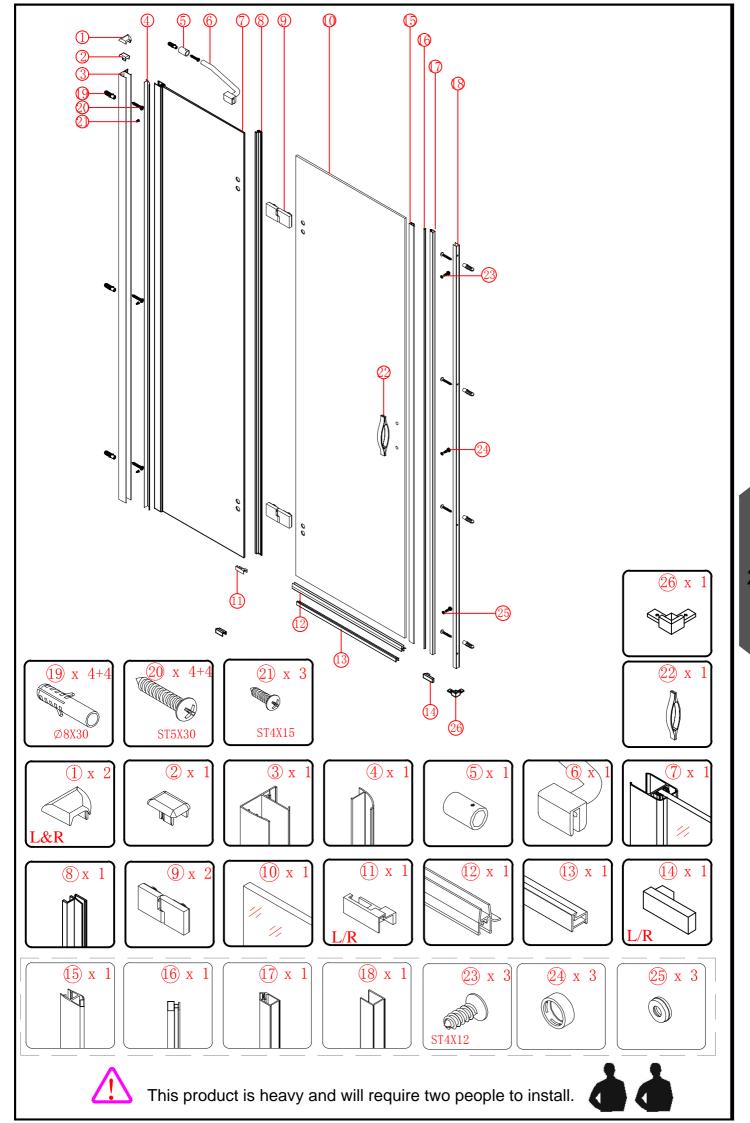

# Hinged door

Installation instructions

(For BERGAMO-60/(30/40/50/60))

BERGAMO-A-2/BERGAMO-AH-2

## Installation

Please read these instructions carefully before start of installation.

The wall post has up to 20mm of adjustment for out of true wall situations.

Ensure that the shower tray is fitted level and that after assembly of enclosure there is a full and continuous bead of sealant between the top of the shower tray and the tile joint.

Special care should be taken when drilling walls to avoid hidden pipes or electrical cables.

Note: This product is heavy and will require two people to install.

Please remove protective film from aluminium profiles before installation.