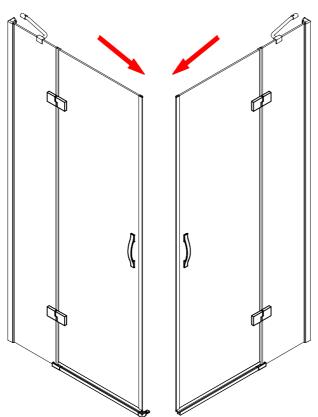

# Hinged door

Installation instructions

(For BERGAMO-60/(30/40/50/60))

BERGAMO-A-2/BERGAMO-AH-2