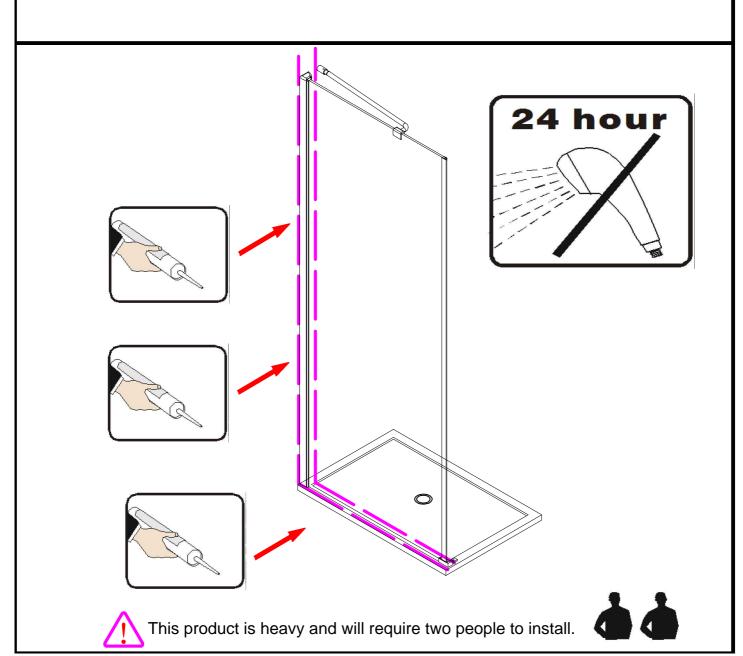

Special care should be taken when drilling walls to avoid hidden pipes or electrical cables.

Note: This product is heavy and will require two people to install.

Please remove protective film from aluminium profiles before installation.

# This product is heavy and will require two people to install.