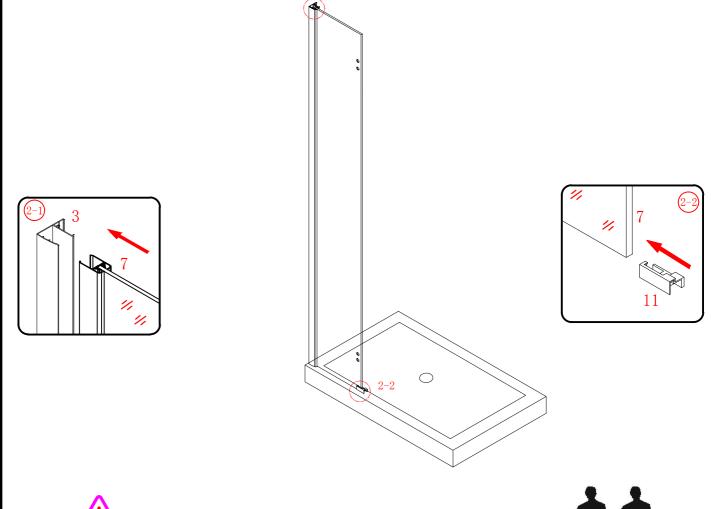

Special care should be taken when drilling walls to avoid hidden pipes or electrical cables.

Note: This product is heavy and will require two people to install.

Please remove protective film from aluminium profiles before installation.

# This product is heavy and will require two people to install.