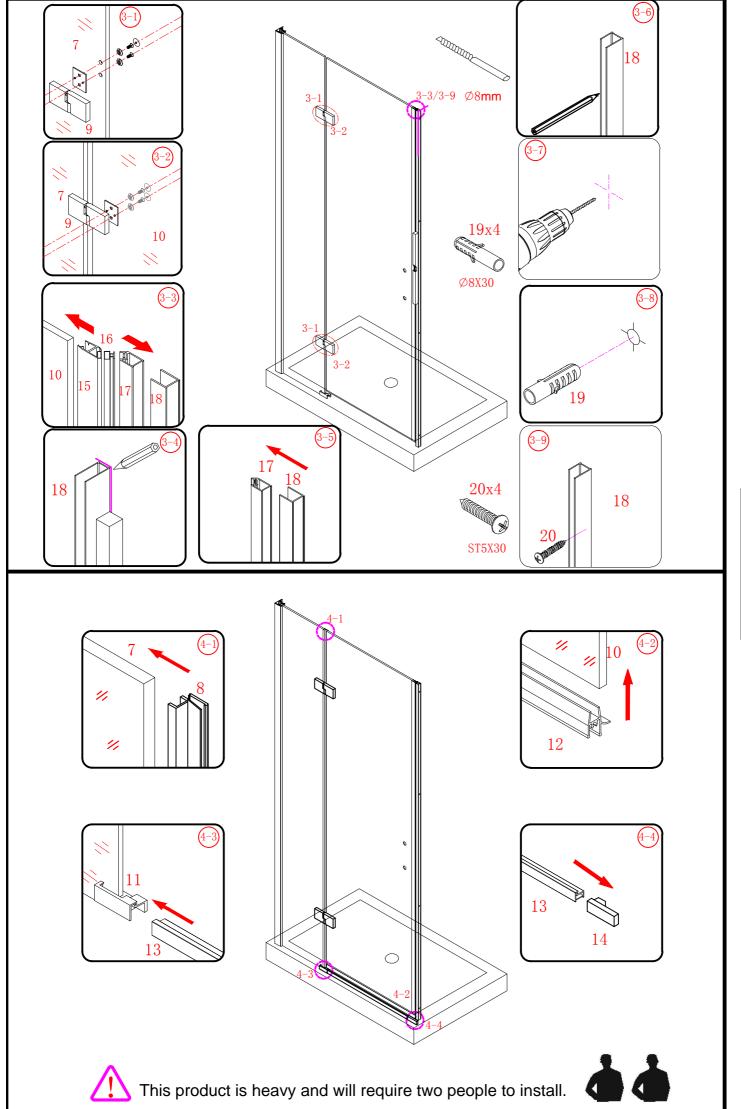

## Installation

Please read these instructions carefully before start of installation.

The wall post has up to 20mm of adjustment for out of true wall situations.

Ensure that the shower tray is fitted level and that after assembly of enclosure there is a full and continuous bead of sealant between the top of the shower tray and the tile joint.

Special care should be taken when drilling walls to avoid hidden pipes or electrical cables.

Note: This product is heavy and will require two people to install.

Please remove protective film from aluminium profiles before installation.

# This product is heavy and will require two people to install.