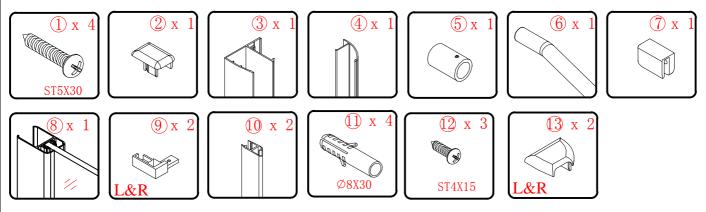

# Hinged door

Installation instructions

(For BERGAMO-60/(30/40/50/60))

BERGAMO-A-2/BERGAMO-AH-2