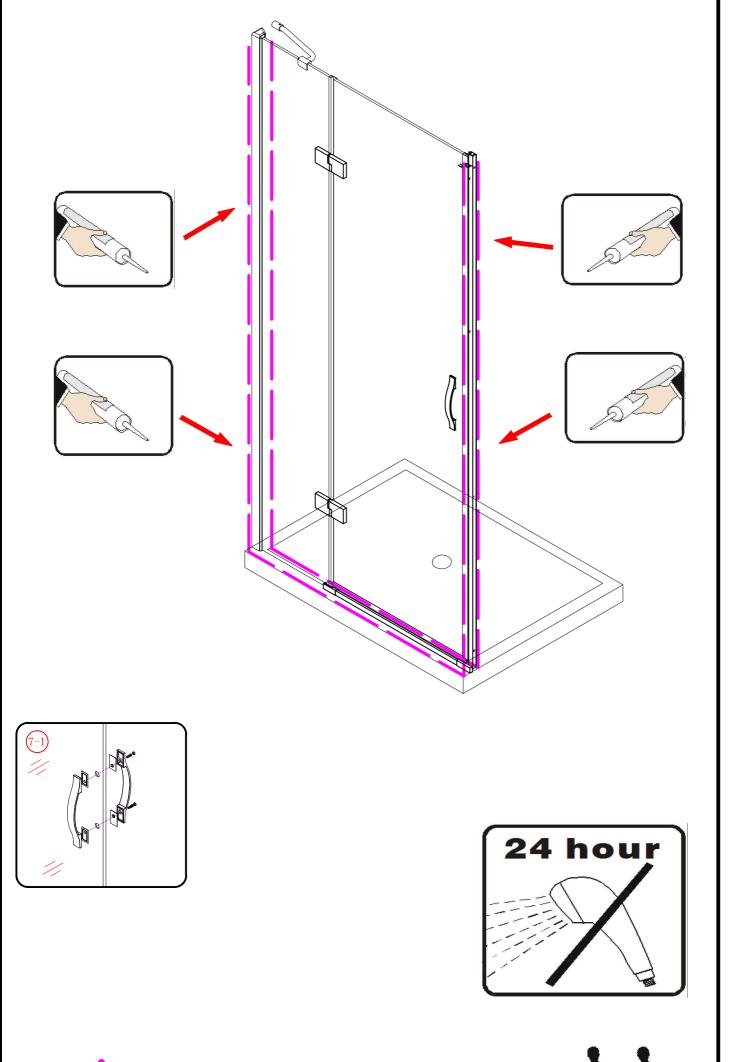

## Installation

Please read these instructions carefully before start of installation.

The wall post has up to 20mm of adjustment for out of true wall situations.

Ensure that the shower tray is fitted level and that after assembly of enclosure there is a full and continuous bead of sealant between the top of the shower tray and the tile joint.