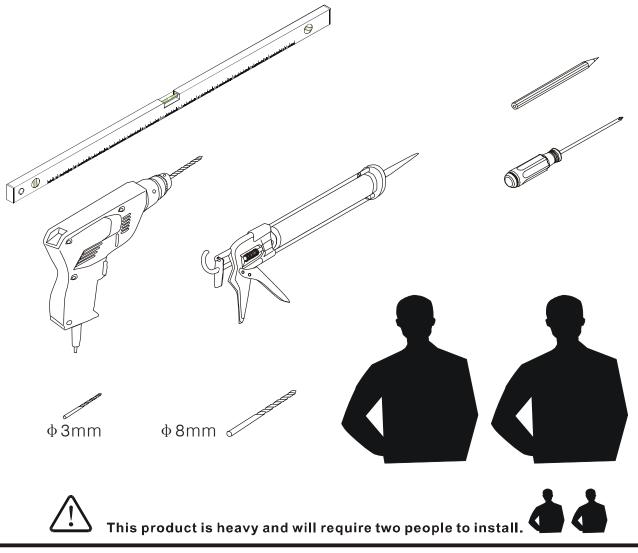

#### Tools required

This product is heavy and will require two people to install.

This product is heavy and will require two people to install.

àà