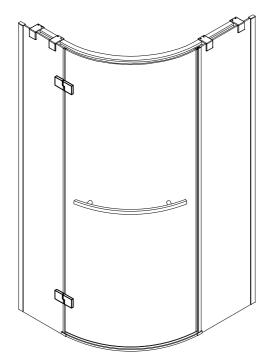

## (For BERGAMO-R/RH-1-ARCO)

BERGAMO-R-1-90/100-ARCO-L

BERGAMO-RH-1-120\*90/100-ARCO-R

BERGAMO-R-1-90/100-ARCO-R

BERGAMO-RH-1-120\*90/100-ARCO-L