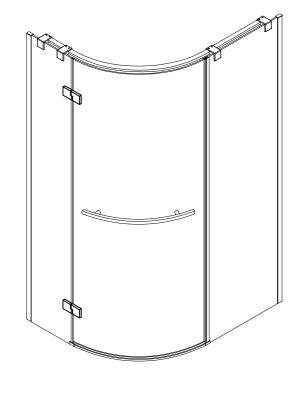

## (For BERGAMO-R/RH-1-ARCO)

BERGAMO-R-1-90/100-ARCO-L

BERGAMO-RH-1-120\*90/100-ARCO-R

BERGAMO-R-1-90/100-ARCO-R

BERGAMO-RH-1-120\*90/100-ARCO-L