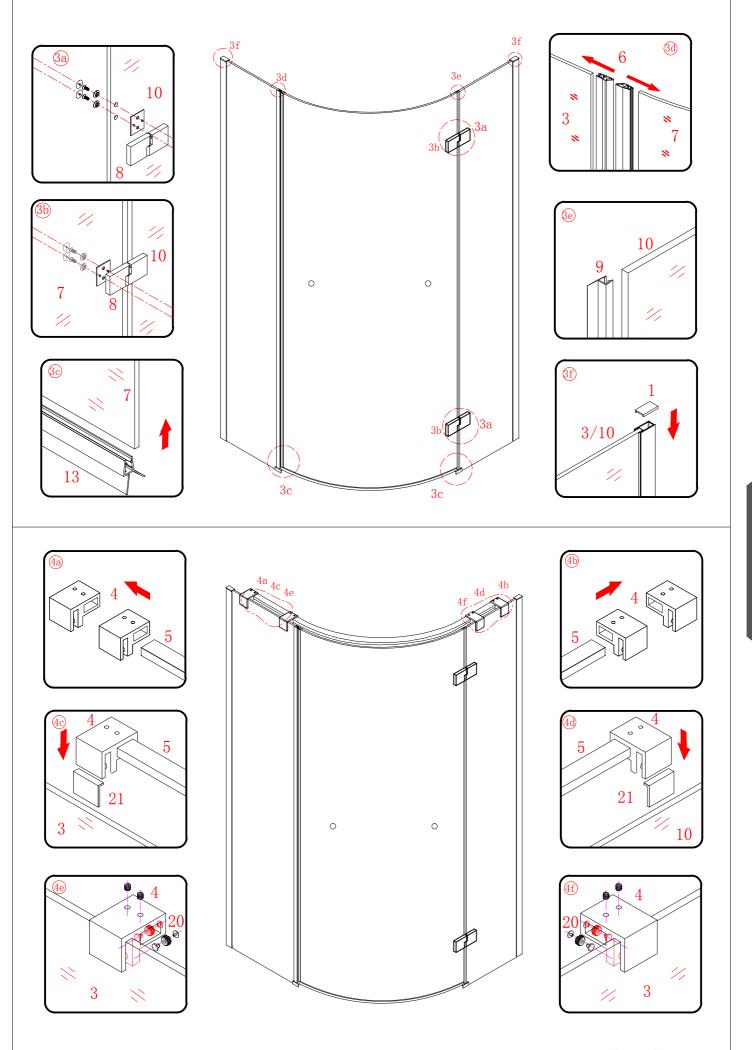

#### Installation

Please read these instructions carefully before start of installation.

The wall post has up to 20mm of adjustment for out of true wall situations.