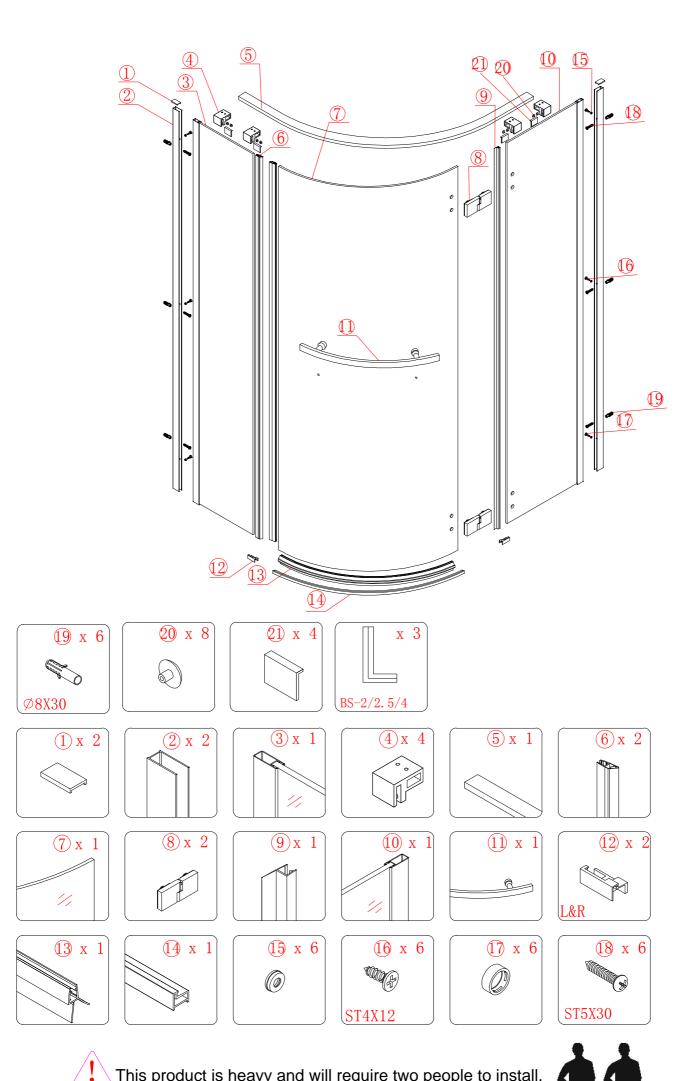

## (For BERGAMO-R/RH-1-ARCO)

BERGAMO-R-1-90/100-ARCO-L

BERGAMO-RH-1-120\*90/100-ARCO-R

BERGAMO-R-1-90/100-ARCO-R

BERGAMO-RH-1-120\*90/100-ARCO-L

Please remove protective film from aluminium profiles before installation.