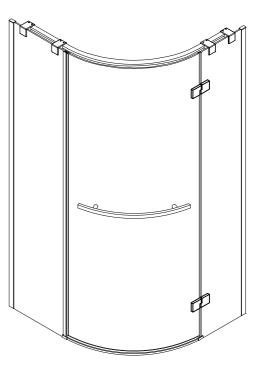

## (For BERGAMO-R/RH-1-ARCO)

BERGAMO-R-1-90/100-ARCO-L

BERGAMO-RH-1-120\*90/100-ARCO-R

BERGAMO-R-1-90/100-ARCO-R

BERGAMO-RH-1-120\*90/100-ARCO-L