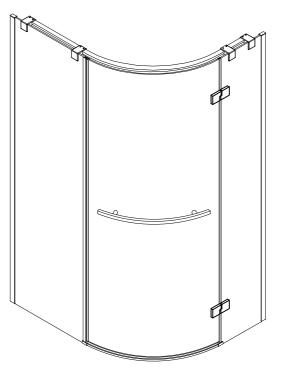

## (For BERGAMO-R/RH-1-ARCO)

BERGAMO-R-1-90/100-ARCO-L

BERGAMO-RH-1-120\*90/100-ARCO-R

BERGAMO-R-1-90/100-ARCO-R

BERGAMO-RH-1-120\*90/100-ARCO-L