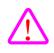

#### Installation

Please read these instructions carefully before start of installation.

The wall post has up to 20mm of adjustment for out of true wall situations.

# Ensure that the shower tray is fitted level and that after assembly of enclosure there is a full and continuous bead of sealant between the top of the shower tray and the tile joint.

Special care should be taken when drilling walls to avoid hidden pipes or electrical cables. Note:This product is heavy and will require two people to install.

Please remove protective film from aluminium profiles before installation.