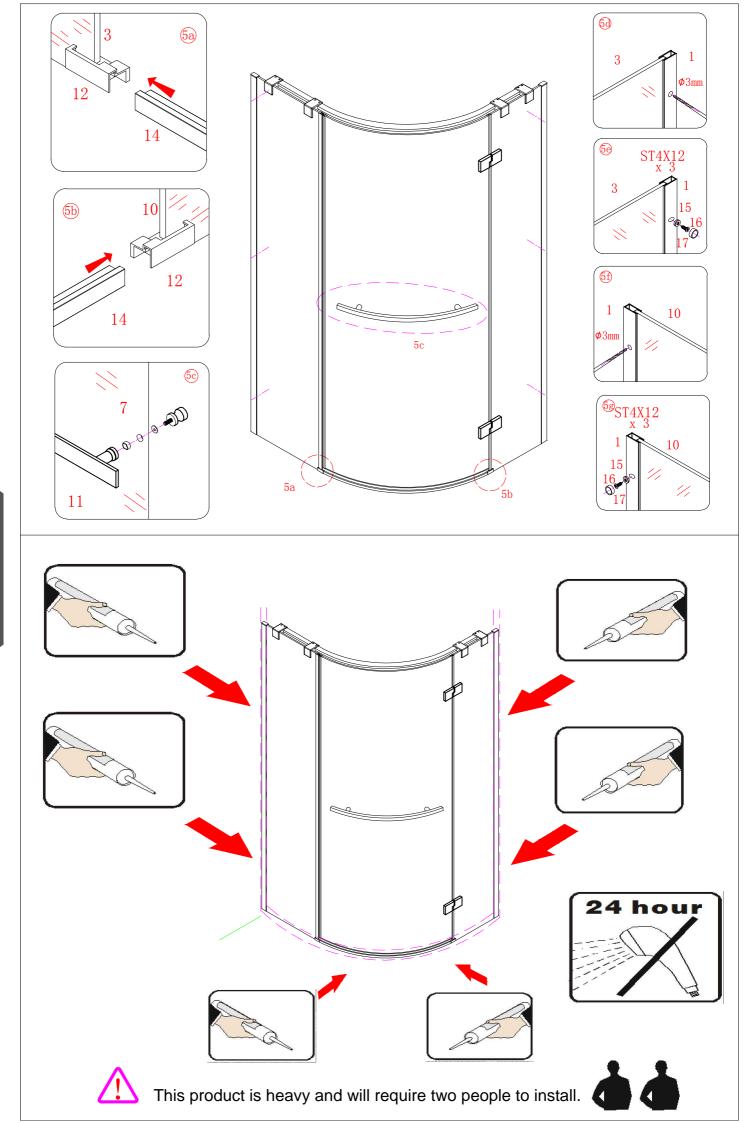

# Ensure that the shower tray is fitted level and that after assembly of enclosure there is a full and continuous bead of sealant between the top of the shower tray and the tile joint.

Special care should be taken when drilling walls to avoid hidden pipes or electrical cables. Note:This product is heavy and will require two people to install.

#### Tools required

This product is heavy and will require two people to install.

This product is heavy and will require two people to install.

àà