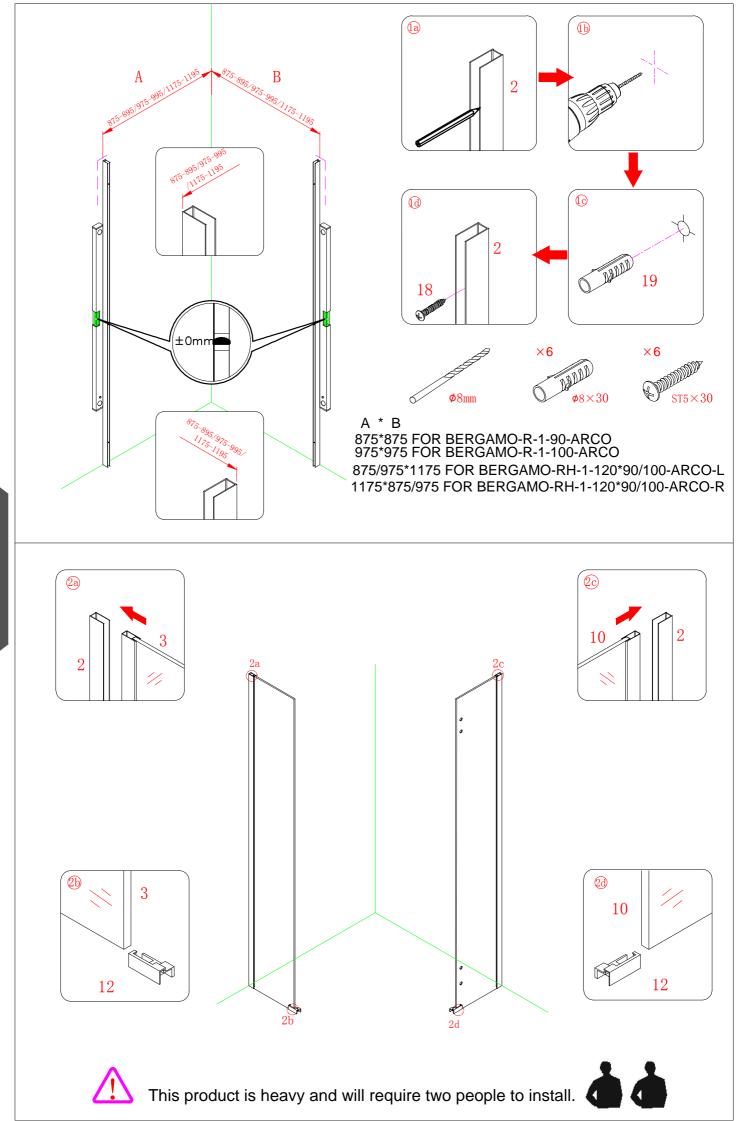

#### Installation

Please read these instructions carefully before start of installation.

The wall post has up to 20mm of adjustment for out of true wall situations.

# Ensure that the shower tray is fitted level and that after assembly of enclosure there is a full and continuous bead of sealant between the top of the shower tray and the tile joint.

Special care should be taken when drilling walls to avoid hidden pipes or electrical cables. Note:This product is heavy and will require two people to install.